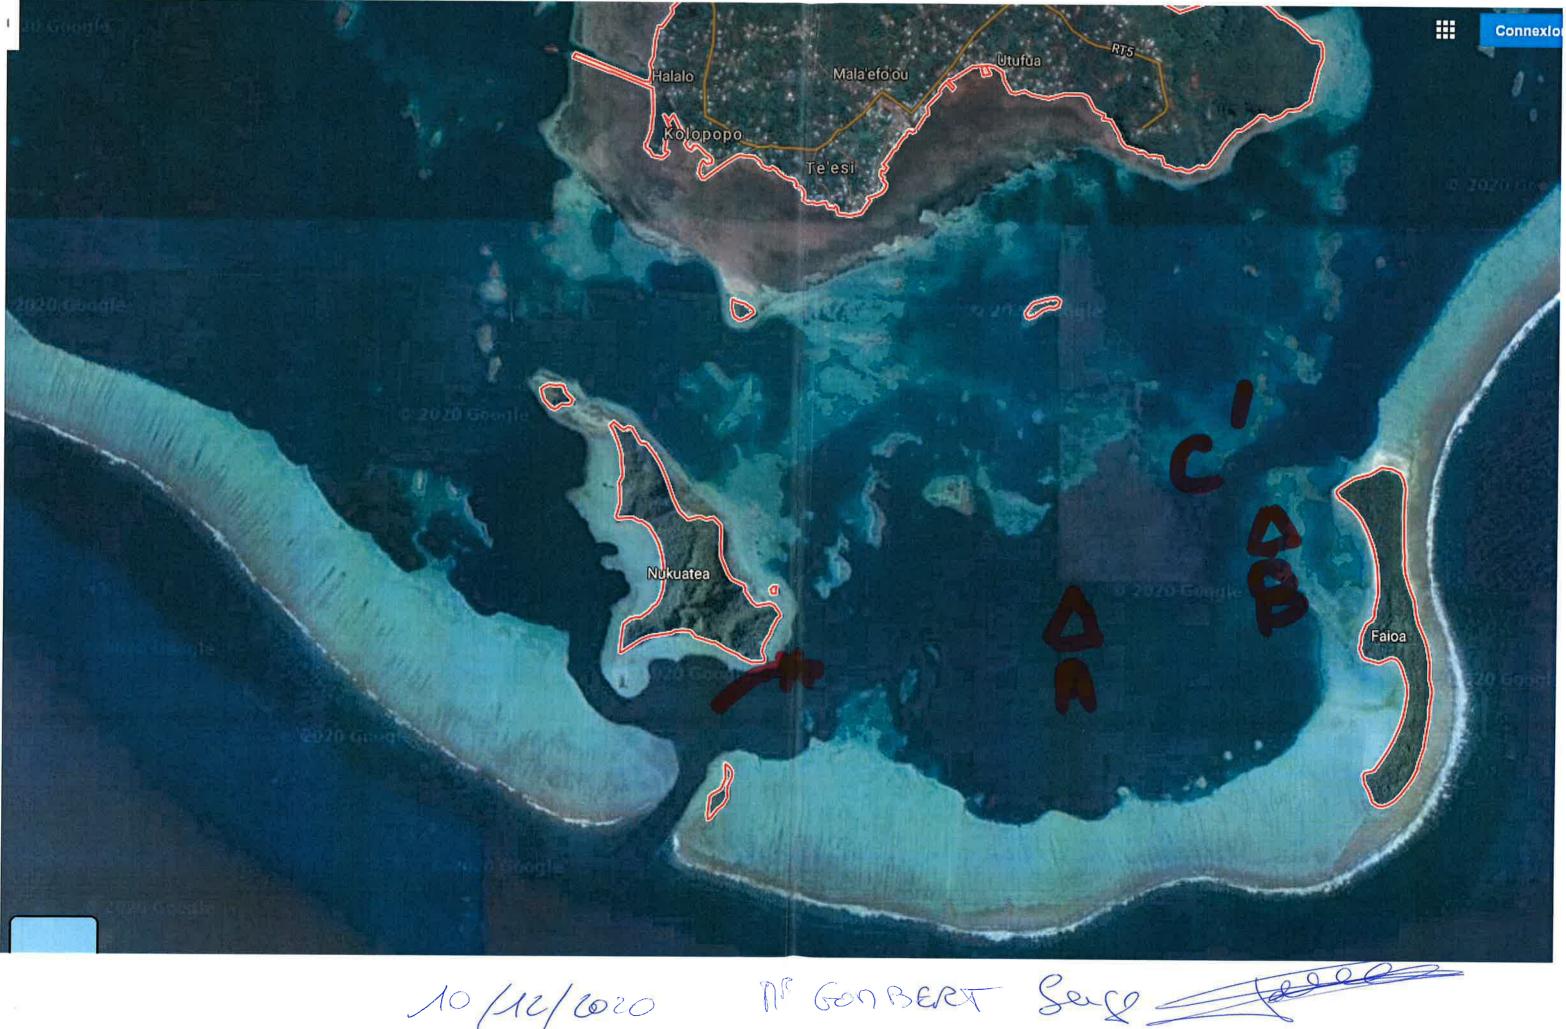

## SURVEY

| Identity      | Interesting elements                                                                                                                                                                                                                                                                                                                                                                           | Analy_se                                                                                                                                                                                                                                                                                                                                                                                                            |
|---------------|------------------------------------------------------------------------------------------------------------------------------------------------------------------------------------------------------------------------------------------------------------------------------------------------------------------------------------------------------------------------------------------------|---------------------------------------------------------------------------------------------------------------------------------------------------------------------------------------------------------------------------------------------------------------------------------------------------------------------------------------------------------------------------------------------------------------------|
| GOMBERT Serge | <ul> <li>Did not see the missing jump a water.</li> <li>had the feeling that the sailboat was approaching FAIOA</li> <li>However, he thinks that the sailboat did not pass the northern tip of the island of FAIOA</li> </ul>                                                                                                                                                                  | Individual present <b>at</b> the flat of the<br>pass at the time of the entry of<br>the sailboat in the pass.<br>It was a question of specifying<br>with this witness the trajectory of<br>the sailboat in the Lagan after its<br>entry of this one, in order to<br>verify the concordance, or not, of<br>this trajectory with the one<br>described by Mrs. Cynthia<br>JOUBERT<br>(Exhibit 09 of PV 17834/17/2020). |
| BEGUEC Franck | <ul> <li>states that the bible " The holly<br/>bible 1611 Edition, KING JAMES<br/>Version ", bible found on the<br/>sailing ship ZULU TIME, is not<br/>the one in which the witnesses of<br/>JEHOVA find their inspiration.</li> <li>He claims that the two missing<br/>persons did not contact the<br/>WALLIS community before<br/>their arrival or after their<br/>disappearance.</li> </ul> | He is the leader of the community of<br>the witnesses of JEHOVA of WALLIS<br>and FUTUNA.<br>It was a question of verifying with<br>this individual whether the two<br>missing persons displayed a faith<br>close to that of the witnesses of<br>JEHOVA.                                                                                                                                                             |
| LIUFAU Enelio | - saw the sailboat at anchor has<br>At the entrance of the<br>HONIKULU pass on 28/11/2020<br>around 08H30, 09H00.                                                                                                                                                                                                                                                                              | <i>It is an individual who sailed on the Lagan on 28/11/2020.</i>                                                                                                                                                                                                                                                                                                                                                   |
|               | - he says that at the time of<br>to pass this sailboat he saw three                                                                                                                                                                                                                                                                                                                            |                                                                                                                                                                                                                                                                                                                                                                                                                     |