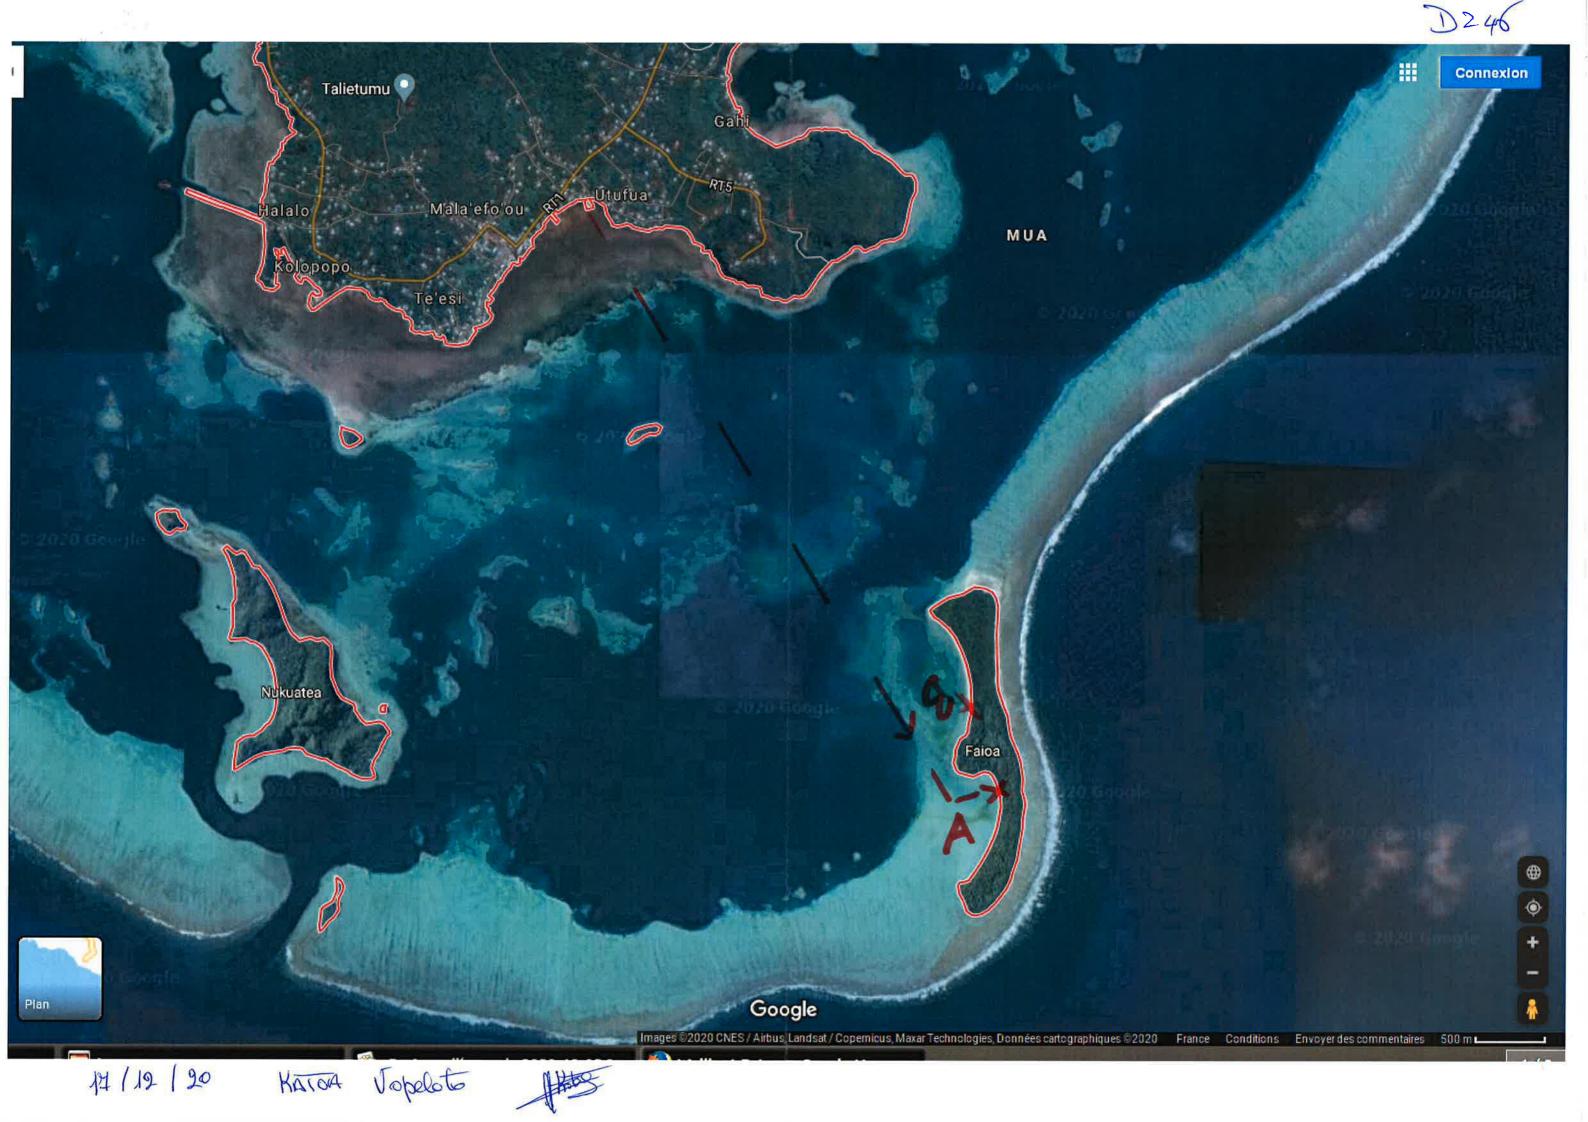

| PV n°           | 17834/00018/2020Part                                                                                                                                                                                                                                                                                                                                                                                                                                                                                                                          | n° Sheet n° 4 / 6                                                                                                                                                                  |
|-----------------|-----------------------------------------------------------------------------------------------------------------------------------------------------------------------------------------------------------------------------------------------------------------------------------------------------------------------------------------------------------------------------------------------------------------------------------------------------------------------------------------------------------------------------------------------|------------------------------------------------------------------------------------------------------------------------------------------------------------------------------------|
| IVA Petelo      | <ul> <li>He affirms that he was in the company of Paulo SIONE, on the island of FAIOA, when he heard voices, this around 09 or IOHOO on Saturday 28/11/2020. However, he did not see who was speaking.</li> <li>He says he didn't see a sailboat, or at least didn't pay attention.</li> <li>He says he didn't see people walking on the reef, or at least he didn't pay attention either.</li> </ul>                                                                                                                                         | It is one of the passengers of<br>28/11/2020, of the boat of<br>LIUFAU Soane.<br>He does not confirm the statements<br>of LIUFAU Soane.                                            |
| KATOA Nopeleto  | <ul> <li>He says that he was not aware of what was happening in the lagoon during the tajet in the direction of FAIOA.</li> <li>He said that he remembered LIUFAU Soane talking at one point about a sailboat, saying "why is the sailboat so close to the reef". He says he did not look to see if he saw this sailboat.</li> <li>he did not see any sailboat in the lagoon, but said he had the feeling that there was something on the reef between FAIOA and the island of the pass, without being able to define what it was.</li> </ul> | It is a passenger of the boat of<br>Saturday 28/11/2020, boat of<br>LIUFAU Soane.<br>He does not confirm LIUFAU<br>Soane's statements either.                                      |
| SCHMIDT Michael | - he says that on December 24,<br>2020, at the CASE CREOLE,<br>he has<br>She spoke with a nurse at the SIA<br>hospital who said that she had<br>seen the two missing persons at<br>the hospital. She said that the<br>younger man had shaved his beard<br>unlike the older man.                                                                                                                                                                                                                                                               | He is the captain of the sailing<br>boat ZULU TIME.<br>The description given by SCHMIDT<br>Michael of the nurse in question<br>allows us to determine that she is<br>PITON Audrey. |
| FITON Audrey    | <ul> <li>she claims to have spoken with<br/>the captain of the american<br/>sailboat.</li> <li>She said she had told him that<br/>she had heard that an individual of<br/>African descent, corresponding<br/>physically to the one in the<br/>photograph accompanying the<br/>press release about the<br/>disappearances, had come to the<br/>SIA emergency room and had left<br/>without being treated.</li> <li>she claims that it was the doctor</li> </ul>                                                                                | It's about the nurse who has<br>discusses with SCHMIDT Michael<br>on 24/12/2020 <b>at</b> the CASE<br>CREOLE.                                                                      |