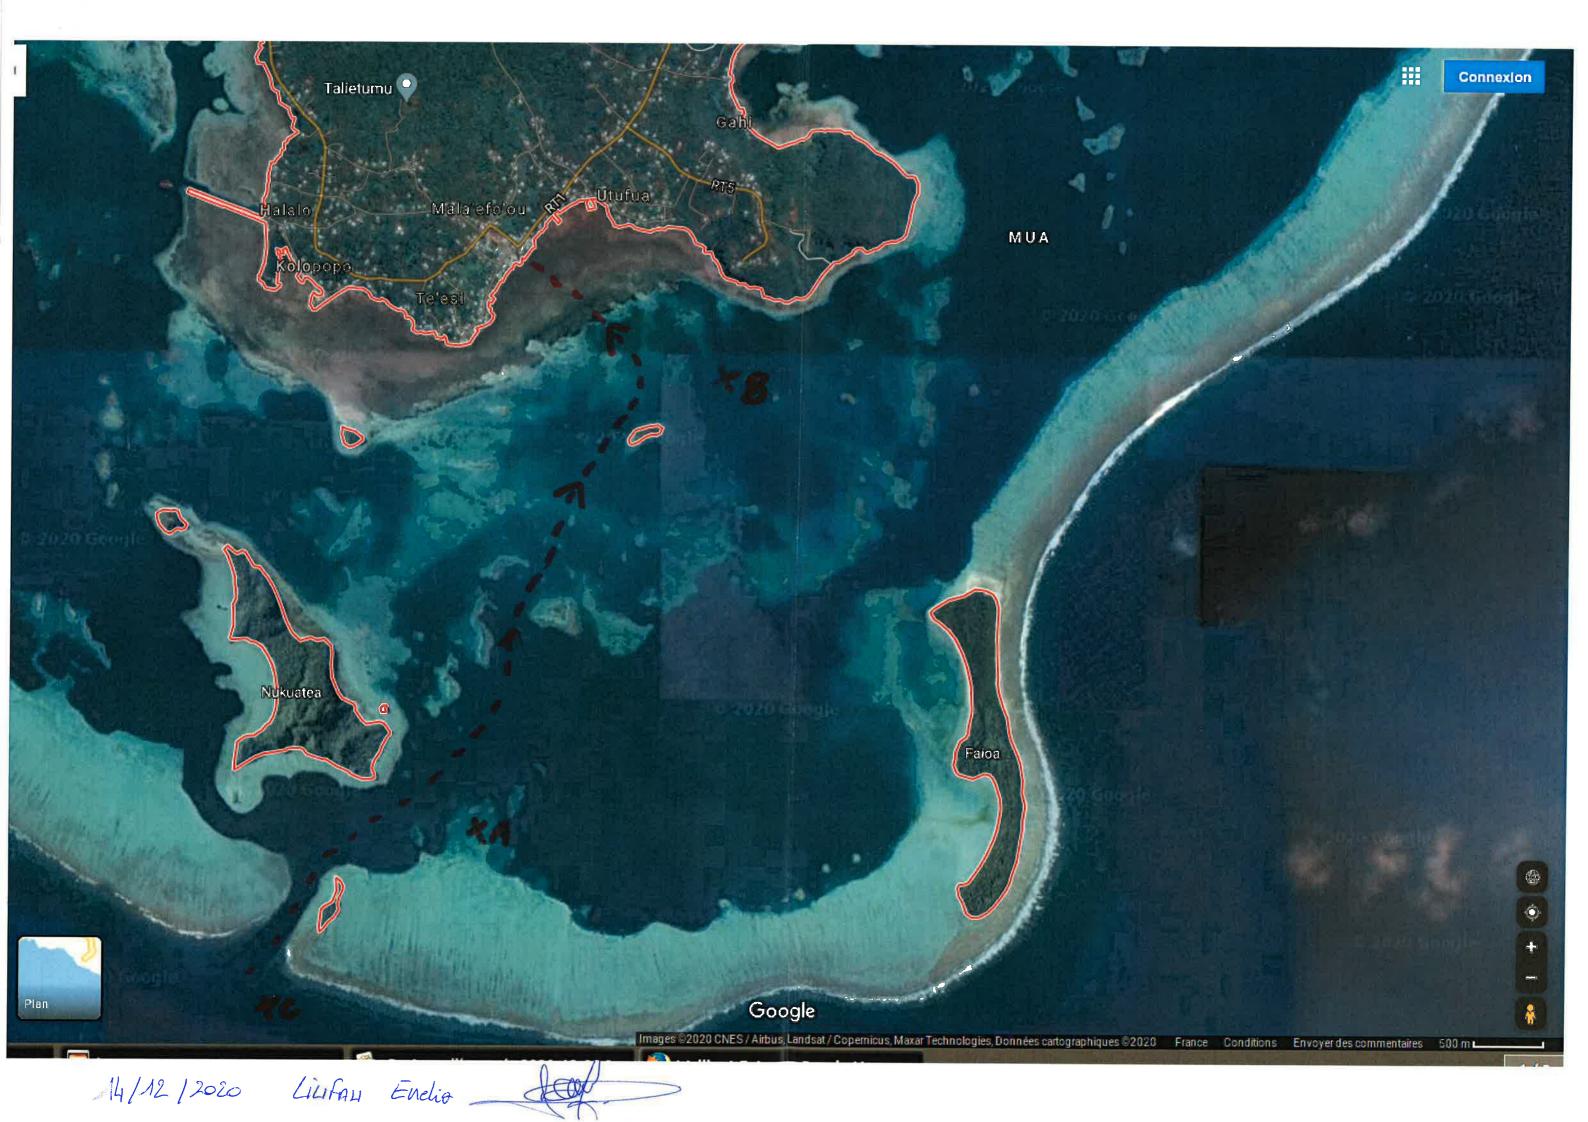

| PV n°           | 17834/00018/2020Part                                                                                                                                                                                                                                                                                                                                                                                                                                                                                                                          | n° Sheet n° 4 / 6                                                                                                                                                                  |
|-----------------|-----------------------------------------------------------------------------------------------------------------------------------------------------------------------------------------------------------------------------------------------------------------------------------------------------------------------------------------------------------------------------------------------------------------------------------------------------------------------------------------------------------------------------------------------|------------------------------------------------------------------------------------------------------------------------------------------------------------------------------------|
| IVA Petelo      | <ul> <li>He affirms that he was in the company of Paulo SIONE, on the island of FAIOA, when he heard voices, this around 09 or IOHOO on Saturday 28/11/2020. However, he did not see who was speaking.</li> <li>He says he didn't see a sailboat, or at least didn't pay attention.</li> <li>He says he didn't see people walking on the reef, or at least he didn't pay attention either.</li> </ul>                                                                                                                                         | It is one of the passengers of<br>28/11/2020, of the boat of<br>LIUFAU Soane.<br>He does not confirm the statements<br>of LIUFAU Soane.                                            |
| KATOA Nopeleto  | <ul> <li>He says that he was not aware of what was happening in the lagoon during the tajet in the direction of FAIOA.</li> <li>He said that he remembered LIUFAU Soane talking at one point about a sailboat, saying "why is the sailboat so close to the reef". He says he did not look to see if he saw this sailboat.</li> <li>he did not see any sailboat in the lagoon, but said he had the feeling that there was something on the reef between FAIOA and the island of the pass, without being able to define what it was.</li> </ul> | It is a passenger of the boat of<br>Saturday 28/11/2020, boat of<br>LIUFAU Soane.<br>He does not confirm LIUFAU<br>Soane's statements either.                                      |
| SCHMIDT Michael | - he says that on December 24,<br>2020, at the CASE CREOLE,<br>he has<br>She spoke with a nurse at the SIA<br>hospital who said that she had<br>seen the two missing persons at<br>the hospital. She said that the<br>younger man had shaved his beard<br>unlike the older man.                                                                                                                                                                                                                                                               | He is the captain of the sailing<br>boat ZULU TIME.<br>The description given by SCHMIDT<br>Michael of the nurse in question<br>allows us to determine that she is<br>PITON Audrey. |
| FITON Audrey    | <ul> <li>she claims to have spoken with<br/>the captain of the american<br/>sailboat.</li> <li>She said she had told him that<br/>she had heard that an individual of<br/>African descent, corresponding<br/>physically to the one in the<br/>photograph accompanying the<br/>press release about the<br/>disappearances, had come to the<br/>SIA emergency room and had left<br/>without being treated.</li> <li>she claims that it was the doctor</li> </ul>                                                                                | It's about the nurse who has<br>discusses with SCHMIDT Michael<br>on 24/12/2020 <b>at</b> the CASE<br>CREOLE.                                                                      |