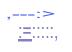

## SURVEY

| Identity      | Interesting elements                                                                                                                                                                                                                                                                                                                                                                           | Analy_se                                                                                                                                                                                                                                                                                                                                                                                                            |
|---------------|------------------------------------------------------------------------------------------------------------------------------------------------------------------------------------------------------------------------------------------------------------------------------------------------------------------------------------------------------------------------------------------------|---------------------------------------------------------------------------------------------------------------------------------------------------------------------------------------------------------------------------------------------------------------------------------------------------------------------------------------------------------------------------------------------------------------------|
| GOMBERT Serge | <ul> <li>Did not see the missing jump a water.</li> <li>had the feeling that the sailboat was approaching FAIOA</li> <li>However, he thinks that the sailboat did not pass the northern tip of the island of FAIOA</li> </ul>                                                                                                                                                                  | Individual present <b>at</b> the flat of the<br>pass at the time of the entry of<br>the sailboat in the pass.<br>It was a question of specifying<br>with this witness the trajectory of<br>the sailboat in the Lagan after its<br>entry of this one, in order to<br>verify the concordance, or not, of<br>this trajectory with the one<br>described by Mrs. Cynthia<br>JOUBERT<br>(Exhibit 09 of PV 17834/17/2020). |
| BEGUEC Franck | <ul> <li>states that the bible " The holly<br/>bible 1611 Edition, KING JAMES<br/>Version ", bible found on the<br/>sailing ship ZULU TIME, is not<br/>the one in which the witnesses of<br/>JEHOVA find their inspiration.</li> <li>He claims that the two missing<br/>persons did not contact the<br/>WALLIS community before<br/>their arrival or after their<br/>disappearance.</li> </ul> | He is the leader of the community of<br>the witnesses of JEHOVA of WALLIS<br>and FUTUNA.<br>It was a question of verifying with<br>this individual whether the two<br>missing persons displayed a faith<br>close to that of the witnesses of<br>JEHOVA.                                                                                                                                                             |
| LIUFAU Enelio | - saw the sailboat at anchor has<br>At the entrance of the<br>HONIKULU pass on 28/11/2020<br>around 08H30, 09H00.                                                                                                                                                                                                                                                                              | <i>It is an individual who sailed on the Lagan on 28/11/2020.</i>                                                                                                                                                                                                                                                                                                                                                   |
|               | - he says that at the time of<br>to pass this sailboat he saw three                                                                                                                                                                                                                                                                                                                            |                                                                                                                                                                                                                                                                                                                                                                                                                     |

C

|                    | 17834/0                                                            |                                              |
|--------------------|--------------------------------------------------------------------|----------------------------------------------|
| 0018/2020Part No.  | 1                                                                  |                                              |
|                    | people has bard.                                                   |                                              |
|                    | - On his way back to the lagoon                                    |                                              |
|                    | around 4:00, 4:30 pm, he saw the                                   |                                              |
|                    | police boat and another boat going                                 |                                              |
|                    | up towards FAIOA along the reef.                                   |                                              |
|                    | Finally he saw the sailboat                                        |                                              |
|                    | that was anchored in the                                           |                                              |
|                    | lagoon.                                                            |                                              |
|                    | - he specifies that the place where                                |                                              |
|                    | he sees                                                            |                                              |
|                    |                                                                    |                                              |
|                    | the boat of the gendarmes (where<br>the missing persons would have |                                              |
|                    | jumped into the water), is                                         |                                              |
|                    | subjected to very strong currents                                  |                                              |
|                    | and that even when equipped with                                   |                                              |
|                    | flippers, it                                                       |                                              |
|                    | It is difficult to swim there.                                     |                                              |
| SEMOA Sosefo       | - 11 says that Michael SCHMIDT                                     | He is the manager of the hotel in            |
|                    | told him that the two missing                                      | which Michael SCHMIDT has                    |
|                    | persons were afraid of the test                                    | been confined. He has a special              |
|                    | covid and that's why they jumped                                   | <i>relationship with</i> the <i>latter</i> . |
|                    | into the water.                                                    | 1                                            |
|                    | - 11 explains that SCHMIDT                                         |                                              |
|                    | Michael asked him, <b>ON</b> his                                   |                                              |
|                    | release from confinement, to take                                  |                                              |
|                    | him to                                                             |                                              |
|                    | KAVIKI island, where he threw                                      |                                              |
|                    | a necklace of flowers into the                                     |                                              |
|                    | water, crying for several minutes.                                 |                                              |
|                    | - 11 states that the clothes thrown                                |                                              |
|                    | in the hotel's garbage can were                                    |                                              |
|                    | taken off the sailboat on                                          |                                              |
|                    | 07/12/2020 by SCHMIDT                                              |                                              |
|                    | Michael.                                                           |                                              |
|                    | - <b>11</b> said that SCHMIDT Michael                              |                                              |
|                    | gave him a bodyboard and a paddle,                                 |                                              |
|                    | without telling him that these items                               |                                              |
|                    | belonged to the missing persons.                                   |                                              |
|                    | belonged to the missing persons.                                   |                                              |
| PILIOKO Tupou      | - She remembers receiving a call                                   | It was to verify with her the                |
| receive rupou      | from abroad one night while she                                    | elements concerning a call                   |
|                    | was sleeping. She said she picked                                  | received on her mobile phone on              |
|                    | · · ·                                                              | ÷                                            |
|                    | up her phone without hearing                                       | 04/12/2020 from the UNITED                   |
|                    | anyone or any noise.                                               | STATES.                                      |
|                    |                                                                    | The elements described by PILIOKO            |
|                    |                                                                    | Tupou, reinforce the idea that it is a       |
|                    |                                                                    | question of unwanted calls                   |
|                    |                                                                    | (roaming).                                   |
|                    |                                                                    |                                              |
| TUAULI Herve Sione | - he said he saw the police in                                     | It is a fisherman who was at                 |
|                    | - he said he saw the police in contact with the sailboat at anchor | the pass on 27 and                           |
|                    | a                                                                  | <i>28/11/2020.</i>                           |
|                    | At the entrance of the pass on                                     | 20/11/2020.                                  |
|                    | Friday 27/11/2020 around                                           |                                              |
|                    | 14H00.                                                             |                                              |
|                    | - he then saw, on Saturday                                         |                                              |
|                    | afternoon, the sailing ship at                                     |                                              |
|                    | arrennoon, me sunnig sinp at                                       |                                              |

| anchor in the |  |
|---------------|--|
|               |  |
|               |  |
|               |  |
|               |  |

n°Sheet n° 3 / 6

|                         | the lagoon                                                                                                                                                                                                                                                                                                                                                                                                                                                                                                                                                                                                                                                                                                                                                                                                                                                                                                           |                                                                                                                                                                                    |
|-------------------------|----------------------------------------------------------------------------------------------------------------------------------------------------------------------------------------------------------------------------------------------------------------------------------------------------------------------------------------------------------------------------------------------------------------------------------------------------------------------------------------------------------------------------------------------------------------------------------------------------------------------------------------------------------------------------------------------------------------------------------------------------------------------------------------------------------------------------------------------------------------------------------------------------------------------|------------------------------------------------------------------------------------------------------------------------------------------------------------------------------------|
| LIUFAU Soane Liku       | <ul> <li>11 affirms that on Friday<br/>27/11/2020, he saw the sailboat<br/>at the entrance of the<br/>HONIKULU pass, this around<br/>05H30 in the morning.</li> <li>he says that on Friday<br/>On 7/11/2020, at about 1200<br/>hours, he saw the sailboat at<br/>anchor north of<br/>the islet of lepreux, either in the<br/>lagoon.</li> <li>On Saturday 28/11/2020, he left<br/>for FAIOA, around 07H30, with<br/>07 individuals from LANO.</li> <li>11 said he saw the sailboat at<br/>anchor in the lagoon, towards<br/>the reef between FAIOA and<br/>the island of the pass.</li> <li>On Saturday 28/11/2020 around<br/>10:00 am, he claims to have seen<br/>three people walking on the reef<br/>between FAIOA and the Ilot de la<br/>passe.</li> <li>Finally, at about 1300 hours on<br/>28/11/2020, he claims to have<br/>seen the sailboat north of FAIOA.</li> <li>cannot specify if the sails</li> </ul> | He sailed in the south lagoon on<br>Friday 27 and Saturday<br>28/11/2020.<br>His testimony is not corroborated<br>by any of the people he quotes as<br>having been his passengers. |
| TOAFATAVAO Honore       | <ul> <li>were up or not.</li> <li>he claims to have seen the sailboat enter the channel and then leave it, without passing the island of the channel, on Friday 27/11/2020 at about 09:00, 09:30.</li> <li>he said he did not remember seeing the sailboat at the moulding north of the Lepreux on their way back to UTUFUA.</li> <li>he says that it is possible to walk on the reef between FAIOA and the pass, this at low tide and to make a round trip before high tide.</li> <li>he says he has never tried to cross between the island of the pass and the lepreux, because there is a current trap there.</li> </ul>                                                                                                                                                                                                                                                                                         | · ·                                                                                                                                                                                |
| MUNIKIHAAF ATA Salomone | - He just said that he saw the<br>sailboat enter and leave the<br>channel, without passing the<br>channel's island.                                                                                                                                                                                                                                                                                                                                                                                                                                                                                                                                                                                                                                                                                                                                                                                                  | It is another passenger from the<br>LIUFAU Soane boat for Friday<br>27/11/2020.<br>He does not confirm LI UFAIJ-So<br>ane's statements either,                                     |

| PV n°           | 17834/00018/2020Part                                                                                                                                                                                                                                                                                                                                                                                                                                                                                                                          | n° Sheet n° 4 / 6                                                                                                                                                                  |
|-----------------|-----------------------------------------------------------------------------------------------------------------------------------------------------------------------------------------------------------------------------------------------------------------------------------------------------------------------------------------------------------------------------------------------------------------------------------------------------------------------------------------------------------------------------------------------|------------------------------------------------------------------------------------------------------------------------------------------------------------------------------------|
| IVA Petelo      | <ul> <li>He affirms that he was in the company of Paulo SIONE, on the island of FAIOA, when he heard voices, this around 09 or IOHOO on Saturday 28/11/2020. However, he did not see who was speaking.</li> <li>He says he didn't see a sailboat, or at least didn't pay attention.</li> <li>He says he didn't see people walking on the reef, or at least he didn't pay attention either.</li> </ul>                                                                                                                                         | It is one of the passengers of<br>28/11/2020, of the boat of<br>LIUFAU Soane.<br>He does not confirm the statements<br>of LIUFAU Soane.                                            |
| KATOA Nopeleto  | <ul> <li>He says that he was not aware of what was happening in the lagoon during the tajet in the direction of FAIOA.</li> <li>He said that he remembered LIUFAU Soane talking at one point about a sailboat, saying "why is the sailboat so close to the reef". He says he did not look to see if he saw this sailboat.</li> <li>he did not see any sailboat in the lagoon, but said he had the feeling that there was something on the reef between FAIOA and the island of the pass, without being able to define what it was.</li> </ul> | It is a passenger of the boat of<br>Saturday 28/11/2020, boat of<br>LIUFAU Soane.<br>He does not confirm LIUFAU<br>Soane's statements either.                                      |
| SCHMIDT Michael | - he says that on December 24,<br>2020, at the CASE CREOLE,<br>he has<br>She spoke with a nurse at the SIA<br>hospital who said that she had<br>seen the two missing persons at<br>the hospital. She said that the<br>younger man had shaved his beard<br>unlike the older man.                                                                                                                                                                                                                                                               | He is the captain of the sailing<br>boat ZULU TIME.<br>The description given by SCHMIDT<br>Michael of the nurse in question<br>allows us to determine that she is<br>PITON Audrey. |
| FITON Audrey    | <ul> <li>she claims to have spoken with<br/>the captain of the american<br/>sailboat.</li> <li>She said she had told him that<br/>she had heard that an individual of<br/>African descent, corresponding<br/>physically to the one in the<br/>photograph accompanying the<br/>press release about the<br/>disappearances, had come to the<br/>SIA emergency room and had left<br/>without being treated.</li> <li>she claims that it was the doctor</li> </ul>                                                                                | It's about the nurse who has<br>discusses with SCHMIDT Michael<br>on 24/12/2020 <b>at</b> the CASE<br>CREOLE.                                                                      |