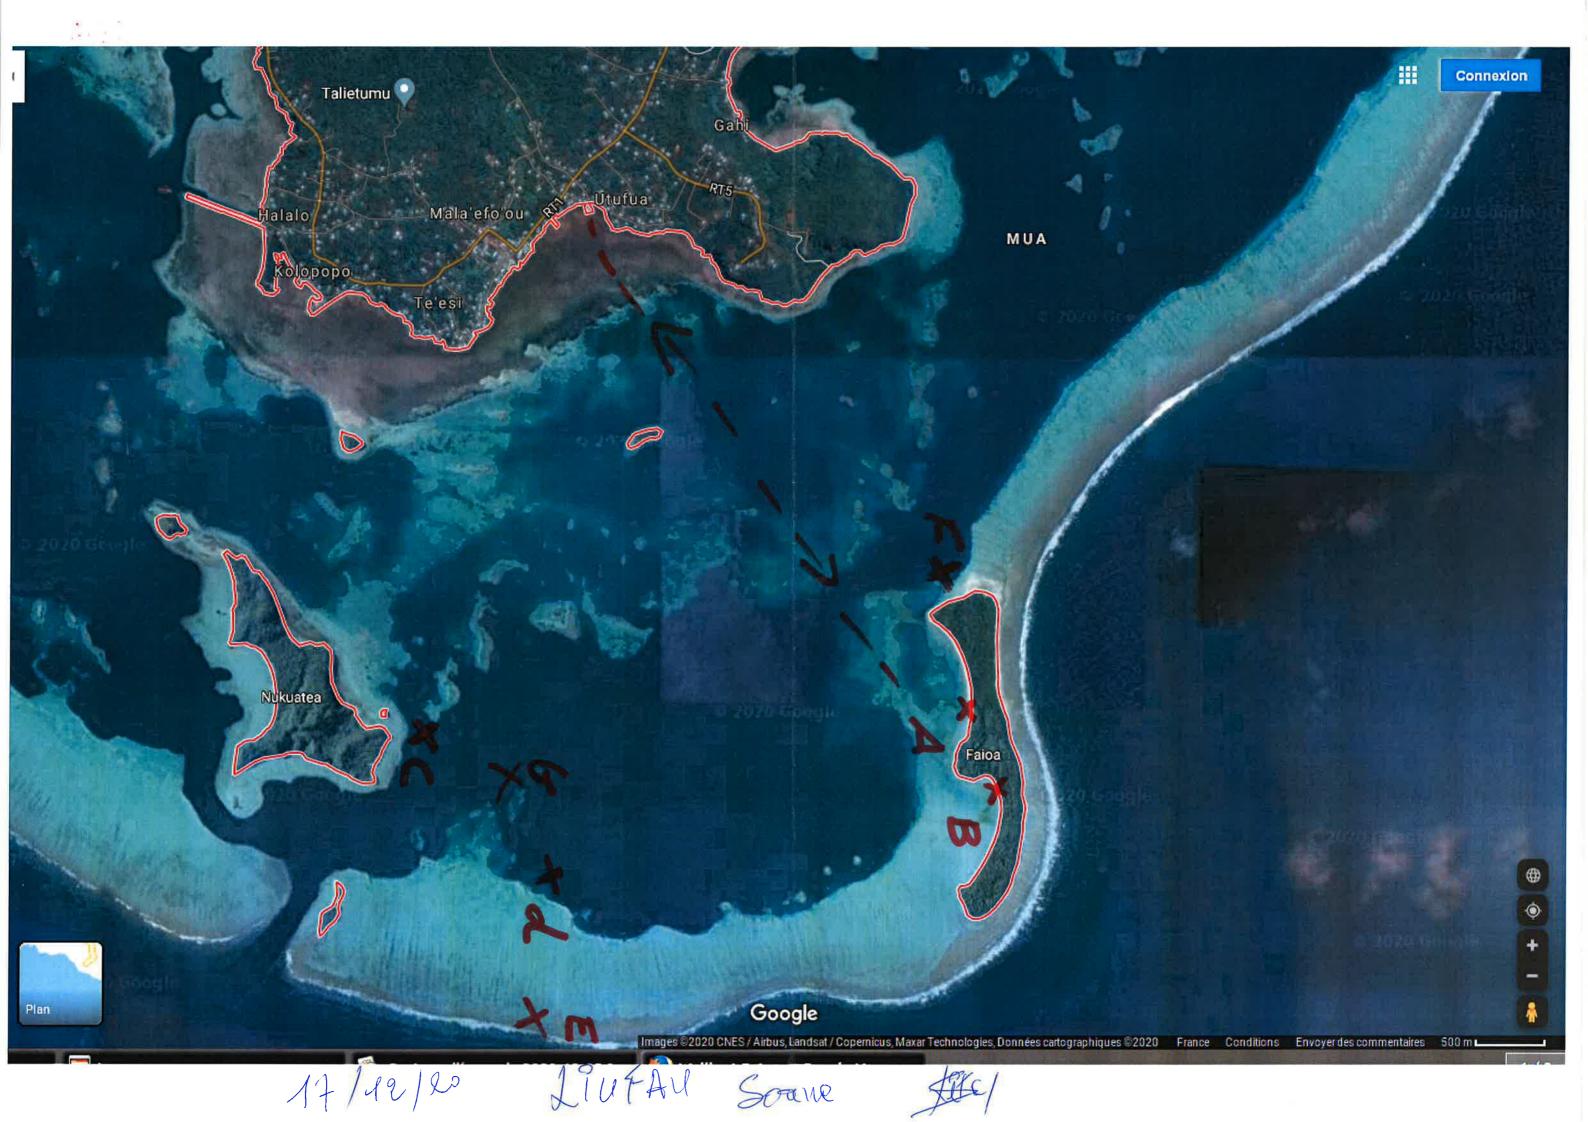

## SURVEY

| Identity      | Interesting elements                                                                                                                                                                                                                                                                                                                                                                           | Analy_se                                                                                                                                                                                                                                                                                                                                                                                                            |
|---------------|------------------------------------------------------------------------------------------------------------------------------------------------------------------------------------------------------------------------------------------------------------------------------------------------------------------------------------------------------------------------------------------------|---------------------------------------------------------------------------------------------------------------------------------------------------------------------------------------------------------------------------------------------------------------------------------------------------------------------------------------------------------------------------------------------------------------------|
| GOMBERT Serge | <ul> <li>Did not see the missing jump a water.</li> <li>had the feeling that the sailboat was approaching FAIOA</li> <li>However, he thinks that the sailboat did not pass the northern tip of the island of FAIOA</li> </ul>                                                                                                                                                                  | Individual present <b>at</b> the flat of the<br>pass at the time of the entry of<br>the sailboat in the pass.<br>It was a question of specifying<br>with this witness the trajectory of<br>the sailboat in the Lagan after its<br>entry of this one, in order to<br>verify the concordance, or not, of<br>this trajectory with the one<br>described by Mrs. Cynthia<br>JOUBERT<br>(Exhibit 09 of PV 17834/17/2020). |
| BEGUEC Franck | <ul> <li>states that the bible " The holly<br/>bible 1611 Edition, KING JAMES<br/>Version ", bible found on the<br/>sailing ship ZULU TIME, is not<br/>the one in which the witnesses of<br/>JEHOVA find their inspiration.</li> <li>He claims that the two missing<br/>persons did not contact the<br/>WALLIS community before<br/>their arrival or after their<br/>disappearance.</li> </ul> | He is the leader of the community of<br>the witnesses of JEHOVA of WALLIS<br>and FUTUNA.<br>It was a question of verifying with<br>this individual whether the two<br>missing persons displayed a faith<br>close to that of the witnesses of<br>JEHOVA.                                                                                                                                                             |
| LIUFAU Enelio | - saw the sailboat at anchor has<br>At the entrance of the<br>HONIKULU pass on 28/11/2020<br>around 08H30, 09H00.                                                                                                                                                                                                                                                                              | <i>It is an individual who sailed on the Lagan on 28/11/2020.</i>                                                                                                                                                                                                                                                                                                                                                   |
|               | - he says that at the time of<br>to pass this sailboat he saw three                                                                                                                                                                                                                                                                                                                            |                                                                                                                                                                                                                                                                                                                                                                                                                     |

C

|                    | 17834/0                                                            |                                              |
|--------------------|--------------------------------------------------------------------|----------------------------------------------|
| 0018/2020Part No.  | 1                                                                  |                                              |
|                    | people has bard.                                                   |                                              |
|                    | - On his way back to the lagoon                                    |                                              |
|                    | around 4:00, 4:30 pm, he saw the                                   |                                              |
|                    | police boat and another boat going                                 |                                              |
|                    | up towards FAIOA along the reef.                                   |                                              |
|                    | Finally he saw the sailboat                                        |                                              |
|                    | that was anchored in the                                           |                                              |
|                    | lagoon.                                                            |                                              |
|                    | - he specifies that the place where                                |                                              |
|                    | he sees                                                            |                                              |
|                    |                                                                    |                                              |
|                    | the boat of the gendarmes (where<br>the missing persons would have |                                              |
|                    | jumped into the water), is                                         |                                              |
|                    | subjected to very strong currents                                  |                                              |
|                    | and that even when equipped with                                   |                                              |
|                    | flippers, it                                                       |                                              |
|                    | It is difficult to swim there.                                     |                                              |
| SEMOA Sosefo       | - 11 says that Michael SCHMIDT                                     | He is the manager of the hotel in            |
|                    | told him that the two missing                                      | which Michael SCHMIDT has                    |
|                    | persons were afraid of the test                                    | been confined. He has a special              |
|                    | covid and that's why they jumped                                   | <i>relationship with</i> the <i>latter</i> . |
|                    | into the water.                                                    | 1                                            |
|                    | - 11 explains that SCHMIDT                                         |                                              |
|                    | Michael asked him, <b>ON</b> his                                   |                                              |
|                    | release from confinement, to take                                  |                                              |
|                    | him to                                                             |                                              |
|                    | KAVIKI island, where he threw                                      |                                              |
|                    | a necklace of flowers into the                                     |                                              |
|                    | water, crying for several minutes.                                 |                                              |
|                    | - 11 states that the clothes thrown                                |                                              |
|                    | in the hotel's garbage can were                                    |                                              |
|                    | taken off the sailboat on                                          |                                              |
|                    | 07/12/2020 by SCHMIDT                                              |                                              |
|                    | Michael.                                                           |                                              |
|                    | - <b>11</b> said that SCHMIDT Michael                              |                                              |
|                    | gave him a bodyboard and a paddle,                                 |                                              |
|                    | without telling him that these items                               |                                              |
|                    | belonged to the missing persons.                                   |                                              |
|                    | belonged to the missing persons.                                   |                                              |
| PILIOKO Tupou      | - She remembers receiving a call                                   | It was to verify with her the                |
| receive rupou      | from abroad one night while she                                    | elements concerning a call                   |
|                    | was sleeping. She said she picked                                  | received on her mobile phone on              |
|                    | · · ·                                                              | ÷                                            |
|                    | up her phone without hearing                                       | 04/12/2020 from the UNITED                   |
|                    | anyone or any noise.                                               | STATES.                                      |
|                    |                                                                    | The elements described by PILIOKO            |
|                    |                                                                    | Tupou, reinforce the idea that it is a       |
|                    |                                                                    | question of unwanted calls                   |
|                    |                                                                    | (roaming).                                   |
|                    |                                                                    |                                              |
| TUAULI Herve Sione | - he said he saw the police in                                     | It is a fisherman who was at                 |
|                    | - he said he saw the police in contact with the sailboat at anchor | the pass on 27 and                           |
|                    | a                                                                  | <i>28/11/2020.</i>                           |
|                    | At the entrance of the pass on                                     | 20/11/2020.                                  |
|                    | Friday 27/11/2020 around                                           |                                              |
|                    | 14H00.                                                             |                                              |
|                    | - he then saw, on Saturday                                         |                                              |
|                    | afternoon, the sailing ship at                                     |                                              |
|                    | arrennoon, me sunnig sinp at                                       |                                              |