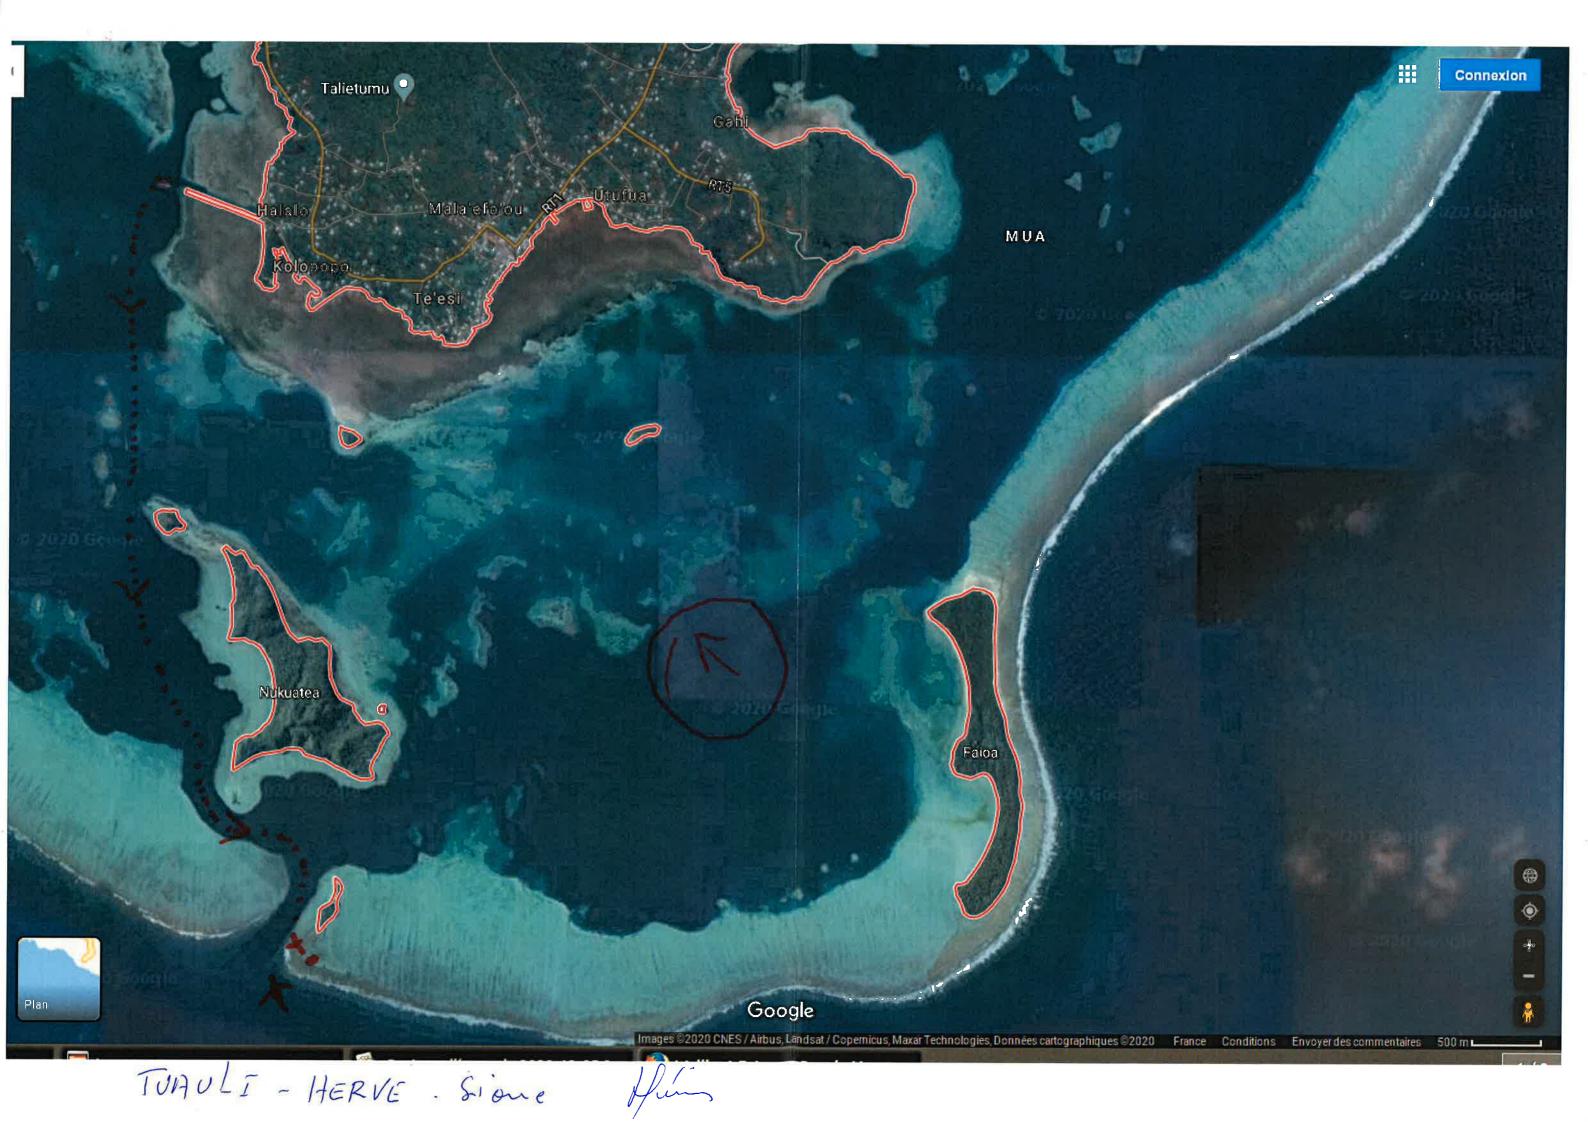

| anchor in the |  |
|---------------|--|
|               |  |
|               |  |
|               |  |
|               |  |

n°Sheet n° 3 / 6

|                         | the lagoon                                                                                                                                                                                                                                                                                                                                                                                                                                                                                                                                                                                                                                                                                                                                                                                                                                                                                                           |                                                                                                                                                                                    |
|-------------------------|----------------------------------------------------------------------------------------------------------------------------------------------------------------------------------------------------------------------------------------------------------------------------------------------------------------------------------------------------------------------------------------------------------------------------------------------------------------------------------------------------------------------------------------------------------------------------------------------------------------------------------------------------------------------------------------------------------------------------------------------------------------------------------------------------------------------------------------------------------------------------------------------------------------------|------------------------------------------------------------------------------------------------------------------------------------------------------------------------------------|
| LIUFAU Soane Liku       | <ul> <li>11 affirms that on Friday<br/>27/11/2020, he saw the sailboat<br/>at the entrance of the<br/>HONIKULU pass, this around<br/>05H30 in the morning.</li> <li>he says that on Friday<br/>On 7/11/2020, at about 1200<br/>hours, he saw the sailboat at<br/>anchor north of<br/>the islet of lepreux, either in the<br/>lagoon.</li> <li>On Saturday 28/11/2020, he left<br/>for FAIOA, around 07H30, with<br/>07 individuals from LANO.</li> <li>11 said he saw the sailboat at<br/>anchor in the lagoon, towards<br/>the reef between FAIOA and<br/>the island of the pass.</li> <li>On Saturday 28/11/2020 around<br/>10:00 am, he claims to have seen<br/>three people walking on the reef<br/>between FAIOA and the Ilot de la<br/>passe.</li> <li>Finally, at about 1300 hours on<br/>28/11/2020, he claims to have<br/>seen the sailboat north of FAIOA.</li> <li>cannot specify if the sails</li> </ul> | He sailed in the south lagoon on<br>Friday 27 and Saturday<br>28/11/2020.<br>His testimony is not corroborated<br>by any of the people he quotes as<br>having been his passengers. |
| TOAFATAVAO Honore       | <ul> <li>were up or not.</li> <li>he claims to have seen the sailboat enter the channel and then leave it, without passing the island of the channel, on Friday 27/11/2020 at about 09:00, 09:30.</li> <li>he said he did not remember seeing the sailboat at the moulding north of the Lepreux on their way back to UTUFUA.</li> <li>he says that it is possible to walk on the reef between FAIOA and the pass, this at low tide and to make a round trip before high tide.</li> <li>he says he has never tried to cross between the island of the pass and the lepreux, because there is a current trap there.</li> </ul>                                                                                                                                                                                                                                                                                         | · ·                                                                                                                                                                                |
| MUNIKIHAAF ATA Salomone | - He just said that he saw the<br>sailboat enter and leave the<br>channel, without passing the<br>channel's island.                                                                                                                                                                                                                                                                                                                                                                                                                                                                                                                                                                                                                                                                                                                                                                                                  | It is another passenger from the<br>LIUFAU Soane boat for Friday<br>27/11/2020.<br>He does not confirm LI UFAIJ-So<br>ane's statements either,                                     |