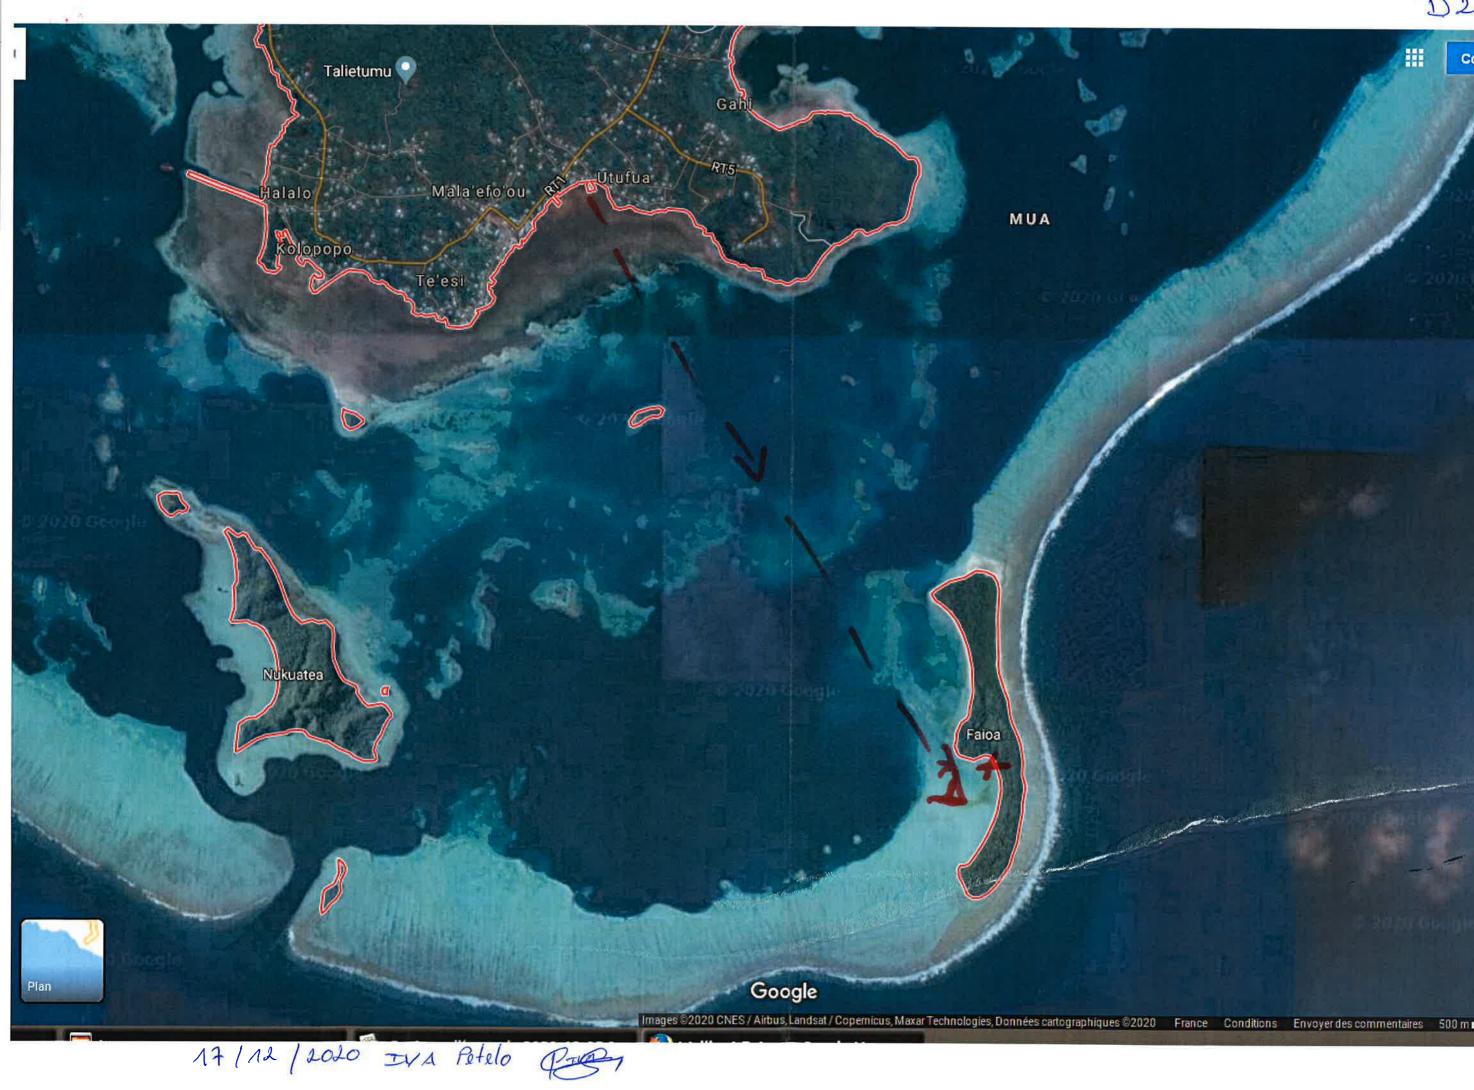

## SURVEY

| Identity      | Interesting elements                                                                                                                                                                                                                                                                                                                                                                           | Analy_se                                                                                                                                                                                                                                                                                                                                                                                                            |
|---------------|------------------------------------------------------------------------------------------------------------------------------------------------------------------------------------------------------------------------------------------------------------------------------------------------------------------------------------------------------------------------------------------------|---------------------------------------------------------------------------------------------------------------------------------------------------------------------------------------------------------------------------------------------------------------------------------------------------------------------------------------------------------------------------------------------------------------------|
| GOMBERT Serge | <ul> <li>Did not see the missing jump a water.</li> <li>had the feeling that the sailboat was approaching FAIOA</li> <li>However, he thinks that the sailboat did not pass the northern tip of the island of FAIOA</li> </ul>                                                                                                                                                                  | Individual present <b>at</b> the flat of the<br>pass at the time of the entry of<br>the sailboat in the pass.<br>It was a question of specifying<br>with this witness the trajectory of<br>the sailboat in the Lagan after its<br>entry of this one, in order to<br>verify the concordance, or not, of<br>this trajectory with the one<br>described by Mrs. Cynthia<br>JOUBERT<br>(Exhibit 09 of PV 17834/17/2020). |
| BEGUEC Franck | <ul> <li>states that the bible " The holly<br/>bible 1611 Edition, KING JAMES<br/>Version ", bible found on the<br/>sailing ship ZULU TIME, is not<br/>the one in which the witnesses of<br/>JEHOVA find their inspiration.</li> <li>He claims that the two missing<br/>persons did not contact the<br/>WALLIS community before<br/>their arrival or after their<br/>disappearance.</li> </ul> | He is the leader of the community of<br>the witnesses of JEHOVA of WALLIS<br>and FUTUNA.<br>It was a question of verifying with<br>this individual whether the two<br>missing persons displayed a faith<br>close to that of the witnesses of<br>JEHOVA.                                                                                                                                                             |
| LIUFAU Enelio | - saw the sailboat at anchor has<br>At the entrance of the<br>HONIKULU pass on 28/11/2020<br>around 08H30, 09H00.                                                                                                                                                                                                                                                                              | <i>It is an individual who sailed on the Lagan on 28/11/2020.</i>                                                                                                                                                                                                                                                                                                                                                   |
|               | - he says that at the time of<br>to pass this sailboat he saw three                                                                                                                                                                                                                                                                                                                            |                                                                                                                                                                                                                                                                                                                                                                                                                     |

C

|                    | 17834/0                                                            |                                              |
|--------------------|--------------------------------------------------------------------|----------------------------------------------|
| 0018/2020Part No.  | 1                                                                  |                                              |
|                    | people has bard.                                                   |                                              |
|                    | - On his way back to the lagoon                                    |                                              |
|                    | around 4:00, 4:30 pm, he saw the                                   |                                              |
|                    | police boat and another boat going                                 |                                              |
|                    | up towards FAIOA along the reef.                                   |                                              |
|                    | Finally he saw the sailboat                                        |                                              |
|                    | that was anchored in the                                           |                                              |
|                    | lagoon.                                                            |                                              |
|                    | - he specifies that the place where                                |                                              |
|                    | he sees                                                            |                                              |
|                    |                                                                    |                                              |
|                    | the boat of the gendarmes (where<br>the missing persons would have |                                              |
|                    | jumped into the water), is                                         |                                              |
|                    | subjected to very strong currents                                  |                                              |
|                    | and that even when equipped with                                   |                                              |
|                    | flippers, it                                                       |                                              |
|                    | It is difficult to swim there.                                     |                                              |
| SEMOA Sosefo       | - 11 says that Michael SCHMIDT                                     | He is the manager of the hotel in            |
|                    | told him that the two missing                                      | which Michael SCHMIDT has                    |
|                    | persons were afraid of the test                                    | been confined. He has a special              |
|                    | covid and that's why they jumped                                   | <i>relationship with</i> the <i>latter</i> . |
|                    | into the water.                                                    | 1                                            |
|                    | - 11 explains that SCHMIDT                                         |                                              |
|                    | Michael asked him, <b>ON</b> his                                   |                                              |
|                    | release from confinement, to take                                  |                                              |
|                    | him to                                                             |                                              |
|                    | KAVIKI island, where he threw                                      |                                              |
|                    | a necklace of flowers into the                                     |                                              |
|                    | water, crying for several minutes.                                 |                                              |
|                    | - 11 states that the clothes thrown                                |                                              |
|                    | in the hotel's garbage can were                                    |                                              |
|                    | taken off the sailboat on                                          |                                              |
|                    | 07/12/2020 by SCHMIDT                                              |                                              |
|                    | Michael.                                                           |                                              |
|                    | - <b>11</b> said that SCHMIDT Michael                              |                                              |
|                    | gave him a bodyboard and a paddle,                                 |                                              |
|                    | without telling him that these items                               |                                              |
|                    | belonged to the missing persons.                                   |                                              |
|                    | belonged to the missing persons.                                   |                                              |
| PILIOKO Tupou      | - She remembers receiving a call                                   | It was to verify with her the                |
| receive rupou      | from abroad one night while she                                    | elements concerning a call                   |
|                    | was sleeping. She said she picked                                  | received on her mobile phone on              |
|                    | · · ·                                                              | ÷                                            |
|                    | up her phone without hearing                                       | 04/12/2020 from the UNITED                   |
|                    | anyone or any noise.                                               | STATES.                                      |
|                    |                                                                    | The elements described by PILIOKO            |
|                    |                                                                    | Tupou, reinforce the idea that it is a       |
|                    |                                                                    | question of unwanted calls                   |
|                    |                                                                    | (roaming).                                   |
|                    |                                                                    |                                              |
| TUAULI Herve Sione | - he said he saw the police in                                     | It is a fisherman who was at                 |
|                    | - he said he saw the police in contact with the sailboat at anchor | the pass on 27 and                           |
|                    | a                                                                  | <i>28/11/2020.</i>                           |
|                    | At the entrance of the pass on                                     | 20/11/2020.                                  |
|                    | Friday 27/11/2020 around                                           |                                              |
|                    | 14H00.                                                             |                                              |
|                    | - he then saw, on Saturday                                         |                                              |
|                    | afternoon, the sailing ship at                                     |                                              |
|                    | arrennoon, me sunnig sinp at                                       |                                              |

| anchor in the |  |
|---------------|--|
|               |  |
|               |  |
|               |  |
|               |  |

n°Sheet n° 3 / 6

|                         | the lagoon                                                                                                                                                                                                                                                                                                                                                                                                                                                                                                                                                                                                                                                                                                                                                                                                                                                                                                           |                                                                                                                                                                                    |
|-------------------------|----------------------------------------------------------------------------------------------------------------------------------------------------------------------------------------------------------------------------------------------------------------------------------------------------------------------------------------------------------------------------------------------------------------------------------------------------------------------------------------------------------------------------------------------------------------------------------------------------------------------------------------------------------------------------------------------------------------------------------------------------------------------------------------------------------------------------------------------------------------------------------------------------------------------|------------------------------------------------------------------------------------------------------------------------------------------------------------------------------------|
| LIUFAU Soane Liku       | <ul> <li>11 affirms that on Friday<br/>27/11/2020, he saw the sailboat<br/>at the entrance of the<br/>HONIKULU pass, this around<br/>05H30 in the morning.</li> <li>he says that on Friday<br/>On 7/11/2020, at about 1200<br/>hours, he saw the sailboat at<br/>anchor north of<br/>the islet of lepreux, either in the<br/>lagoon.</li> <li>On Saturday 28/11/2020, he left<br/>for FAIOA, around 07H30, with<br/>07 individuals from LANO.</li> <li>11 said he saw the sailboat at<br/>anchor in the lagoon, towards<br/>the reef between FAIOA and<br/>the island of the pass.</li> <li>On Saturday 28/11/2020 around<br/>10:00 am, he claims to have seen<br/>three people walking on the reef<br/>between FAIOA and the Ilot de la<br/>passe.</li> <li>Finally, at about 1300 hours on<br/>28/11/2020, he claims to have<br/>seen the sailboat north of FAIOA.</li> <li>cannot specify if the sails</li> </ul> | He sailed in the south lagoon on<br>Friday 27 and Saturday<br>28/11/2020.<br>His testimony is not corroborated<br>by any of the people he quotes as<br>having been his passengers. |
| TOAFATAVAO Honore       | <ul> <li>were up or not.</li> <li>he claims to have seen the sailboat enter the channel and then leave it, without passing the island of the channel, on Friday 27/11/2020 at about 09:00, 09:30.</li> <li>he said he did not remember seeing the sailboat at the moulding north of the Lepreux on their way back to UTUFUA.</li> <li>he says that it is possible to walk on the reef between FAIOA and the pass, this at low tide and to make a round trip before high tide.</li> <li>he says he has never tried to cross between the island of the pass and the lepreux, because there is a current trap there.</li> </ul>                                                                                                                                                                                                                                                                                         | · ·                                                                                                                                                                                |
| MUNIKIHAAF ATA Salomone | - He just said that he saw the<br>sailboat enter and leave the<br>channel, without passing the<br>channel's island.                                                                                                                                                                                                                                                                                                                                                                                                                                                                                                                                                                                                                                                                                                                                                                                                  | It is another passenger from the<br>LIUFAU Soane boat for Friday<br>27/11/2020.<br>He does not confirm LI UFAIJ-So<br>ane's statements either,                                     |