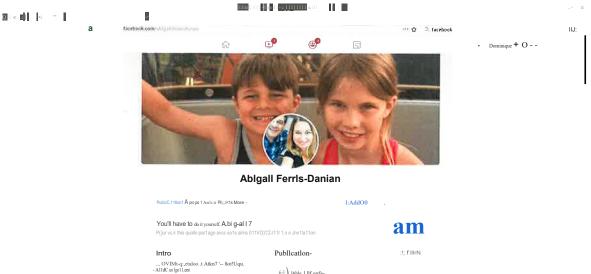

- The verifications on social networks, and in particular on the Facebook account of Mrs. ABIGAIL FERRIS DANIAN, CALVIN ISAAC's mother, allow to define that she is not in contact with her son. Indeed, no mention Of the latter is visible in the publications of

Mrs. ABIGAIL FERRIS DANIAN. Likewise, none of the disappeared has made a comment or otherwise on social networks since their disappearance on 28/11/2020.