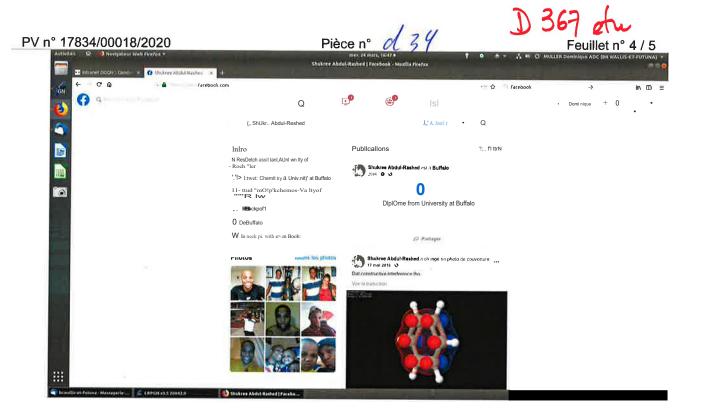

#### SURVEY

Social network searches had been conducted to try to find traces of ABDUL RASHED and CALVIN ISAAC.