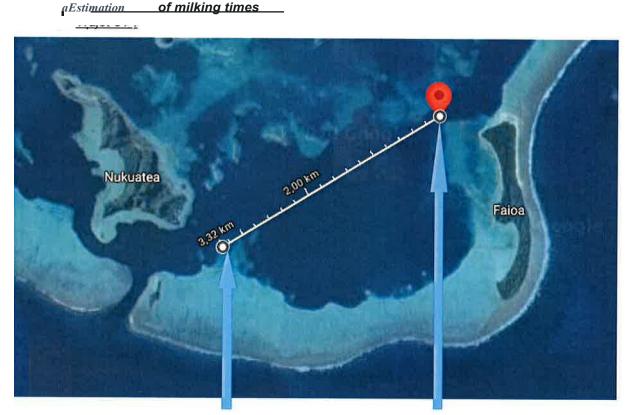

On 28 November 2020, the sailing vessel ZULU TIME entered the WALLIS lagoon through the HONIKULU channel with three individuals on board.

A few hundred meters after the pass, as the boat was sailing north, two individuals jumped 1nto the water, without equipment or food.

presence of the sailboat elsewhere than on thc anchorage points outside the HONIKULU pass or place of anchorage between FAIOA and the main island. That no witness accredits the declarations of Mrs. JOUBERT Cynthia, who claims to have seen the sailboat sail from the north to the south, at the level of the northern tip of FAIOA before going to the anchorage, from which the sailboat will be towed by the police to reach the bay of GAHi.