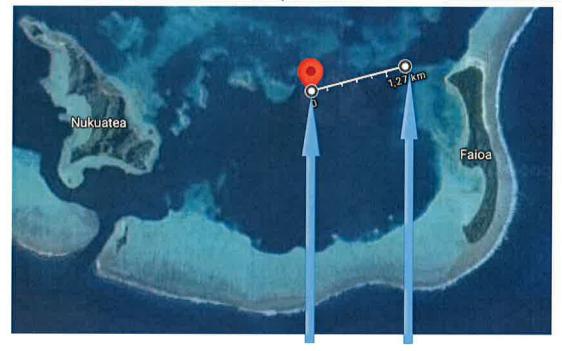

presence of the sailboat elsewhere than on thc anchorage points outside the HONIKULU pass or place of anchorage between FAIOA and the main island. That no witness accredits the declarations of Mrs. JOUBERT Cynthia, who claims to have seen the sailboat sail from the north to the south, at the level of the northern tip of FAIOA before going to the anchorage, from which the sailboat will be towed by the police to reach the bay of GAHi.

We have no evidence to support the statements of Mrs. JOUBERT Cynthia, who claims that she saw the sailboat sailing from north to south at the northern tip of FAIOA on 28/11/2020.

- With regard to the deletion of GPS data on the GARMIN EXPLORER website, our investigations have shown that SCHMIDT Michael cannot be the cause of this deletion as he did not connect to the GARMIN EXPLORER interface at the date and time of deletion. (CF expert report QUINQUIS Jean Franc; ois).