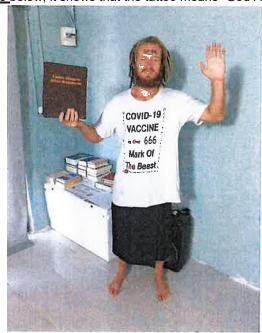

#### **Identification tattoo Matthew LOGUE**

### Preamble:

On 10 December 2020, Matthew LOGUE was heard by the military in BORA BORA as part of the present investigation.

Matthew LOGUE is the one who organized the trip of the two missing HAWAI nationals and with whom they remained in contact during the navigation time.

### Investigations:

Following the interview and the obtaining of the photograph after the person's agreement We are contacting the Gendarmerie's Central Criminal Intelligence Service to find out the meaning of the tattoo on his forehead.

We are then directed to Major ISLER, assigned to the department of personal injury. After looking at the photo below, it shows that the tattoo means "God AYAH" in Hebrew.

d ic ia re

D383 ch

It is also stated that "In his hand, the interested party holds a bible entitled Yasha Ahayah Bible Scriptures (YABS) Study for sale on the Internet".